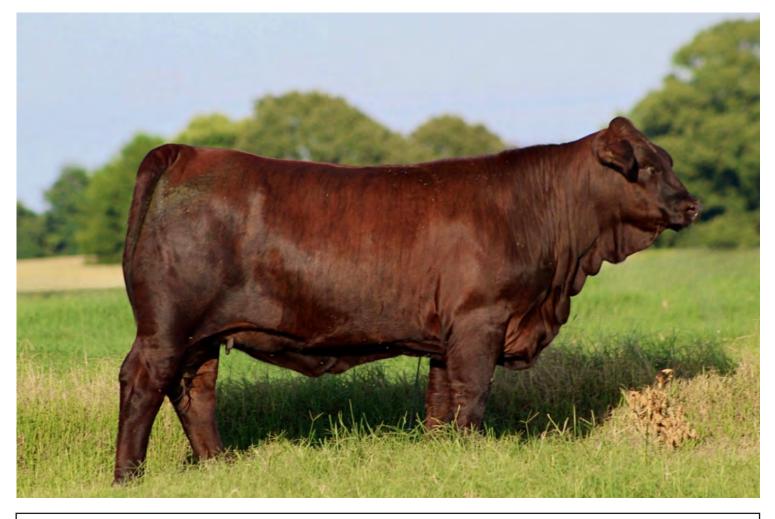

| IN   | DIVIDUA | L PERFO   | RMANCE | E RECOR | DS    |       |        |         |       |        |
|        |      | BW   |      | WW   |      | YW      | Scro      | otal   | REA     |       | %IMF  |        | Rib Fat | Rur   | np Fat |
| Rati   | io   | 96.7 |      | 105  |      | *       |           |        | *       |       | *     |        | *       |       | *      |
| Conti  | mp   | 4    |      | 3    |      | 1       |           |        | 1       |       | 1     |        | 1       |       | 1      |
| Adj. T | rait | 68   |      | 677  |      |         |           |        |         |       |       |        |         |       |        |
|        |      |      |      |      |      |         |           |        |         |       |       |        |         |       |        |



| 8B      | BREE        | ID #: 349/<br>DER: COT<br>DOB: 4-25<br>LOR: RED | TAGE FA<br>-23 | RMS  |           |             |                            |             | CF MASTI<br>COTTAG |              | C1035927 DNA U | L T<br>JS400200113                        | CAPTAIN JACK<br>WO RANCH U 1<br>DASIS 655 C8:                                                | /2                                       |              |
|---------|-------------|-------------------------------------------------|----------------|------|-----------|-------------|----------------------------|-------------|--------------------|--------------|----------------|-------------------------------------------|----------------------------------------------------------------------------------------------|-------------------